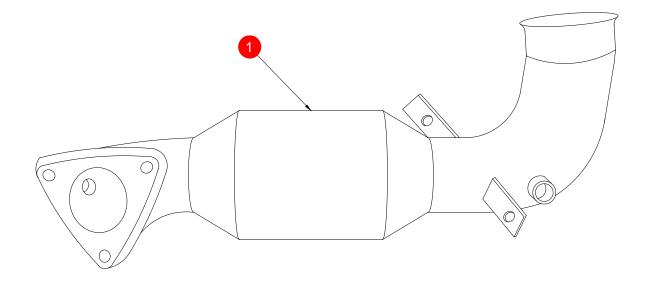

| NO. | PART NO. | DESCRIPTION     | QTY |
|-----|----------|-----------------|-----|
| 1   | 460CN    | Sports Catalyst | 1   |

| DATE       | 24/02/22  |  |
|------------|-----------|--|
| ISSUE      | 02        |  |
| AUTHORISED | S SHIPLEY |  |